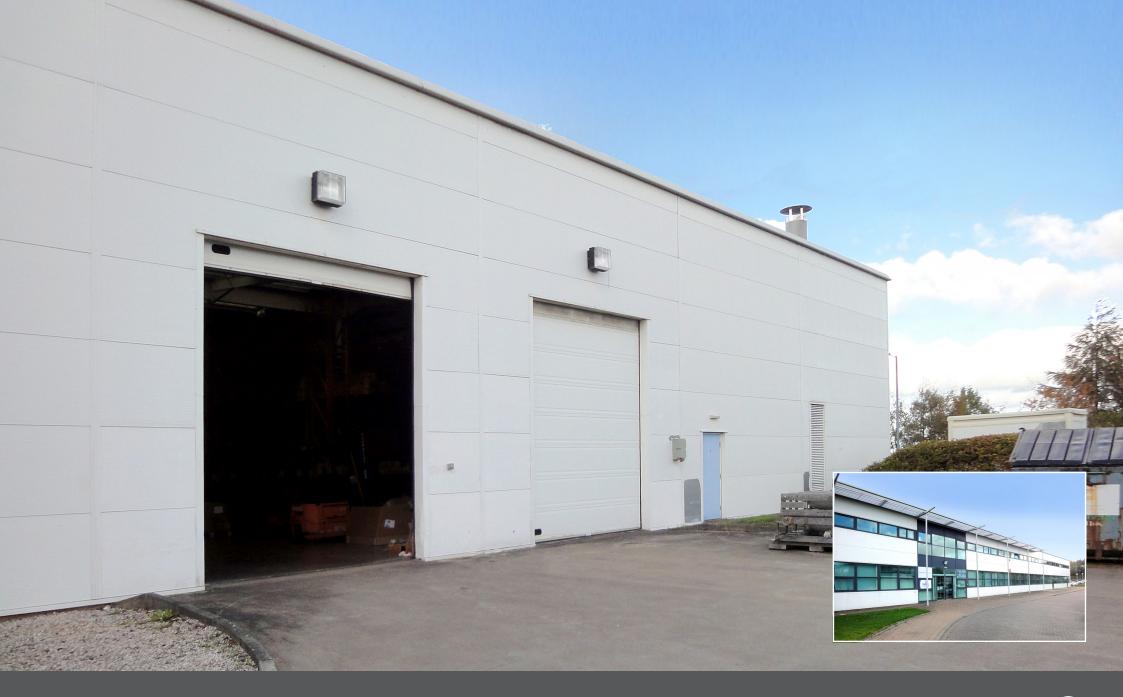

4 Bell Drive, Hamilton International Technology Park, Blantyre, G72 0FB

- Total GIA of 863.24 sq m (9,292 sq ft)
- Eaves height of 7.40 m rising to 8.82 m
- Two level access electrically operated drive-in shutters
- Benefits from electrically operated 12 bay racking system
- Staff / customer parking provided with scope to create a secure yard

## Description

The subjects comprise modern warehouse accommodation forming part of a larger owner-occupied building where occupiers include Aviat Networks, French Duncan, Debra and D-Tacq Solutions.

Access to the subjects is found to the rear of the building off a large carpark that has the ability to be fenced off to create a secure yard if required. The specification includes;

- Two electrically operated drive in shutters
- Adjacent pedestrian access door
- Roof and walls clad with modern insulated panels
- Electrically operated 12 bay racking system
- Gas blower heaters
- Sodium lighting units throughout
- Male and female/ambulant WC facilities

#### Accommodation

We have measured the subjects in accordance with the RICS Code of Measuring Practice (6th Edition) and calculate a gross internal area of 863.24 sq m (9,292 sq ft).

The eaves height is 7.40 m rising to 8.82 m at the pitch.