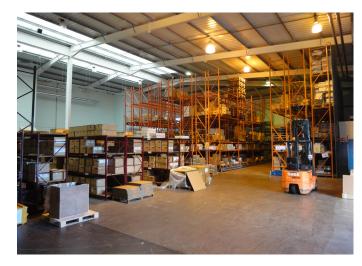

## Description

The subjects comprise modern warehouse accommodation forming part of a larger owner-occupied building where occupiers include Aviat Networks, French Duncan, Debra and D-Tacq Solutions.

Access to the subjects is found to the rear of the building off a large carpark that has the ability to be fenced off to create a secure yard if required. The specification includes;

- Two electrically operated drive in shutters
- Adjacent pedestrian access door
- Roof and walls clad with modern insulated panels
- Electrically operated 12 bay racking system
- Gas blower heaters
- Sodium lighting units throughout
- Male and female/ambulant WC facilities