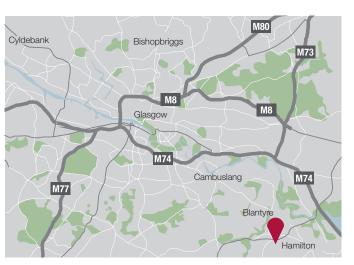

### Location

4 Bell Drive occupies a convenient location within Hamilton International Technology Park approximately 12 miles south-east of Glasgow City Centre and three miles east of East Kilbride. The Technology Park benefits from excellent access to the Scottish Motorway Network sitting immediately adjacent to the A725 East Kilbride Expressway that connects with the M74 via the Raith Interchange with M8 & M73 motorway access found beyond. On-site amenities are provided within the Technology Park including a children's nursery, dentist, convenience store and café.