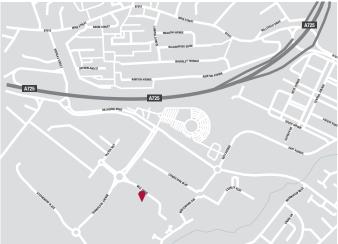

### Location

4 Bell Drive occupies a convenient location within Hamilton International Technology Park approximately 12 miles south-east of Glasgow City Centre and three miles east of East Kilbride. The Technology Park benefits from excellent access to the Scottish Motorway Network sitting immediately adjacent to the A725 East Kilbride Expressway that connects with the M74 via the Raith Interchange with M8 & M73 motorway access found beyond. On-site amenities are provided within the Technology Park including a children's nursery, dentist, convenience store and café.