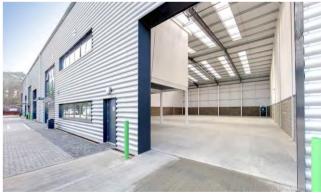

### **SPECIFICATION**

- EPC Rating A
- 10.5m eaves height: units 5 and 6
- 8m eaves height: units 1 4
- Maximum height to undercroft to maximise your working space
- 40 kN/m² minimum warehouse floor loading
- Electric roller shutter doors
- Fully carpeted and heated offices
- Entrance lobbies have ceramic tiles, brushed metal ironmongery, vertical radiators, walnut veneered solid doors