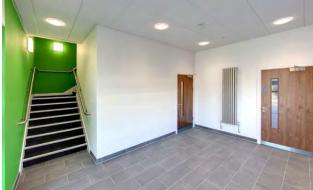

### **SPECIFICATION**

- EPC Rating A
- 10.5m eaves height: units 5 and 6
- 8m eaves height: units 1 4
- Maximum height to undercroft to maximise your working space
- 40 kN/m² minimum warehouse floor loading
- Electric roller shutter doors
- Fully carpeted and heated offices
- Entrance lobbies have ceramic tiles, brushed metal ironmongery, vertical radiators, walnut veneered solid doors