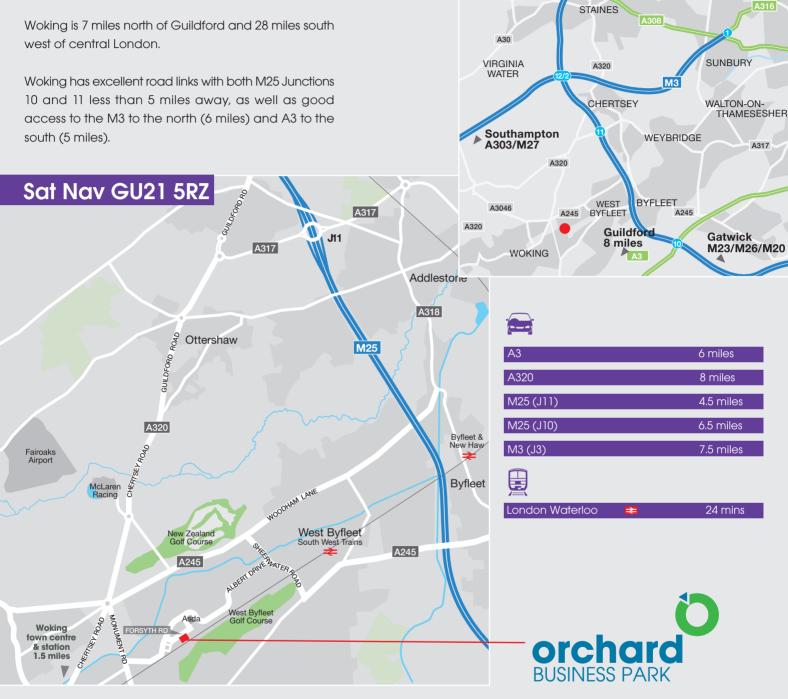

# connected

**Orchard Business Park** is located on Forsyth Road in the heart of the industrial area of Woking.

## www.orchardbp.co.uk

David Moule / Freddie John

Sarah Downes / Shaun Rogerson

WEST

DRAYTON

M25

HEATHROW AIRPORT

HOUNSLO

FELTHAM

SLOUGH

A308

A328

**Bristol** 