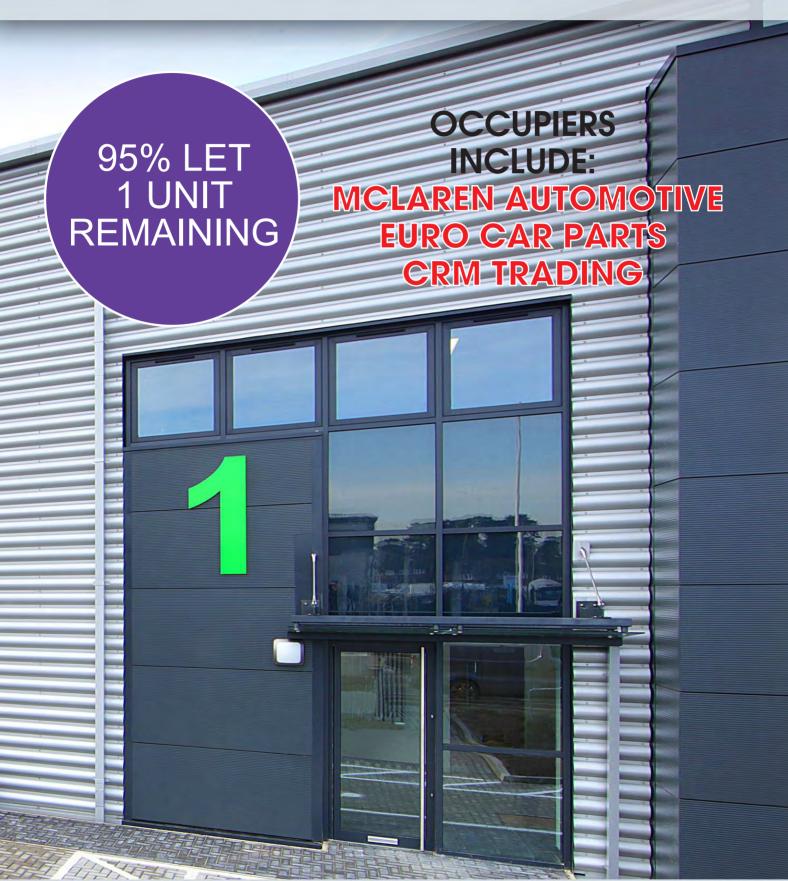

A NEW SPECULATIVE WAREHOUSE DEVELOPMENT WITH ONLY UNIT 4 REMAINING - 7,225 SQ FT

**Orchard Business Park** is an exciting new multi-let scheme, we are offering three adaptable warehouse units to suit your expanding business needs.

The scheme has already attracted major occupiers including:

#### McLaren Automotive

Local occupiers include:

Trade and amenities

UNIT 1 **LET** 

**UNIT 2** 

UNIT 5

**LET TO CRM TRADING LTD** 

UNIT 3

**LET TO EURO CAR PARTS** 

**UNIT 4** 

Total

Ground 6,041 sq ft 561 sq m First floor 1,184 sq ft 110 sq m 7,225 sq ft 671 sq m

**LET TO MCLAREN AUTOMOTIVE** 

**UNIT 6** 

**LET TO MCLAREN AUTOMOTIVE** 