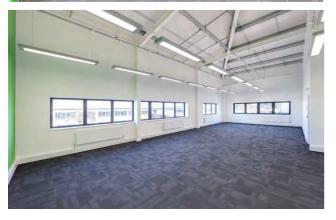

### **SPECIFICATION**

- EPC Rating A
- 10.5m eaves height: units 5 and 6
- 8m eaves height: units 1 4
- Maximum height to undercroft to maximise your working space
- 40 kN/m² minimum warehouse floor loading
- Electric roller shutter doors
- Fully carpeted and heated offices
- Entrance lobbies have ceramic tiles, brushed metal ironmongery, vertical radiators, walnut veneered solid doors