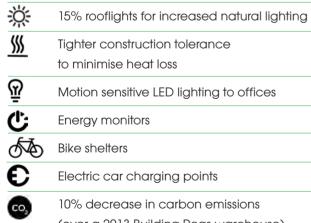

#### **ECO INITIATIVES**

Tighter construction tolerance to minimise heat loss

Motion sensitive LED lighting to offices

Energy monitors Bike shelters

Electric car charging points

10% decrease in carbon emissions (over a 2013 Building Regs warehouse)