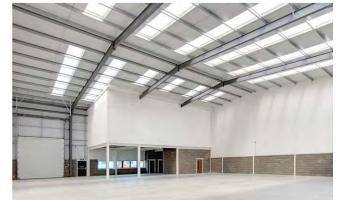

### **SPECIFICATION**

- EPC Rating A
- 10.5m eaves height: units 5 and 6
- 8m eaves height: units 1 4
- Maximum height to undercroft to maximise your working space
- 40 kN/m² minimum warehouse floor loading
- Electric roller shutter doors
- Fully carpeted and heated offices
- Entrance lobbies have ceramic tiles, brushed metal ironmongery, vertical radiators, walnut veneered solid doors