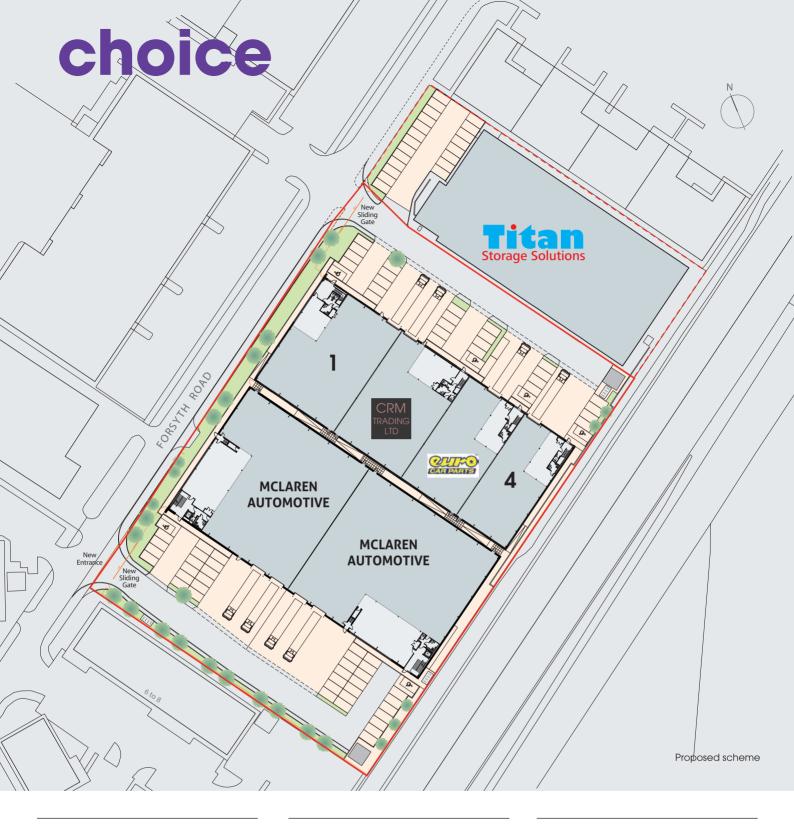

#### McLaren Automotive

Local occupiers include:

Trade and amenities

UNIT 1 **LET** 

**UNIT 2** 

UNIT 5

**LET TO CRM TRADING LTD** 

UNIT 3

**LET TO EURO CAR PARTS** 

**UNIT 4** 

Total

Ground 6,041 sq ft 561 sq m First floor 1,184 sq ft 110 sq m 7,225 sq ft 671 sq m

**LET TO MCLAREN AUTOMOTIVE** 

**UNIT 6** 

**LET TO MCLAREN AUTOMOTIVE** 