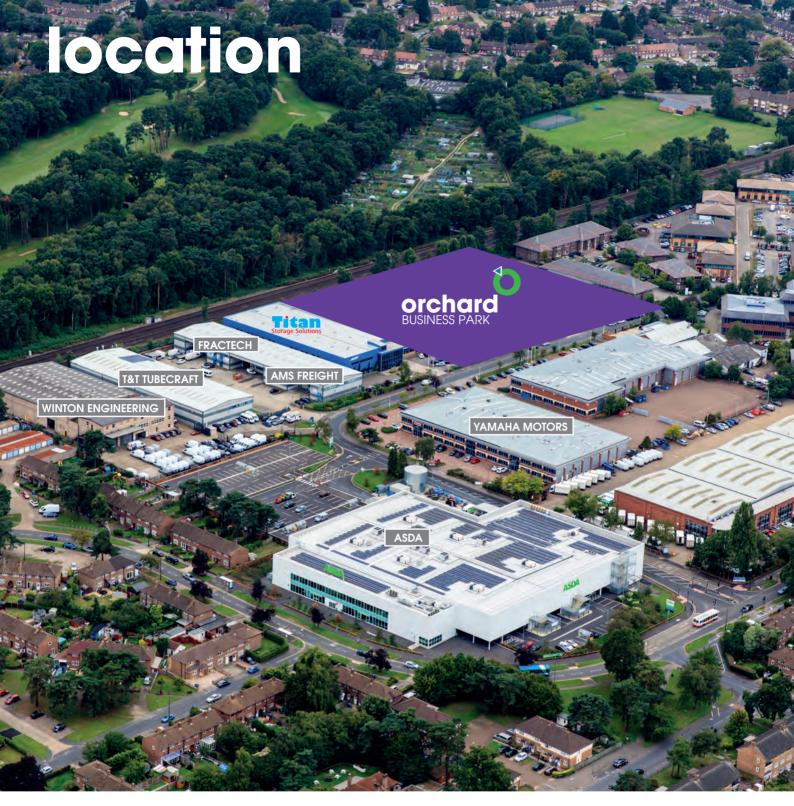

The scheme offers cutting edge, energy saving technologies to reduce carbon emissions by 25% (over a 2010 building).

**Orchard Business Park** is located on Forsyth Road in the heart of the industrial area of Woking, on the edge of the town.

# connected

**Orchard Business Park** is located on Forsyth Road in the heart of the industrial area of Woking.