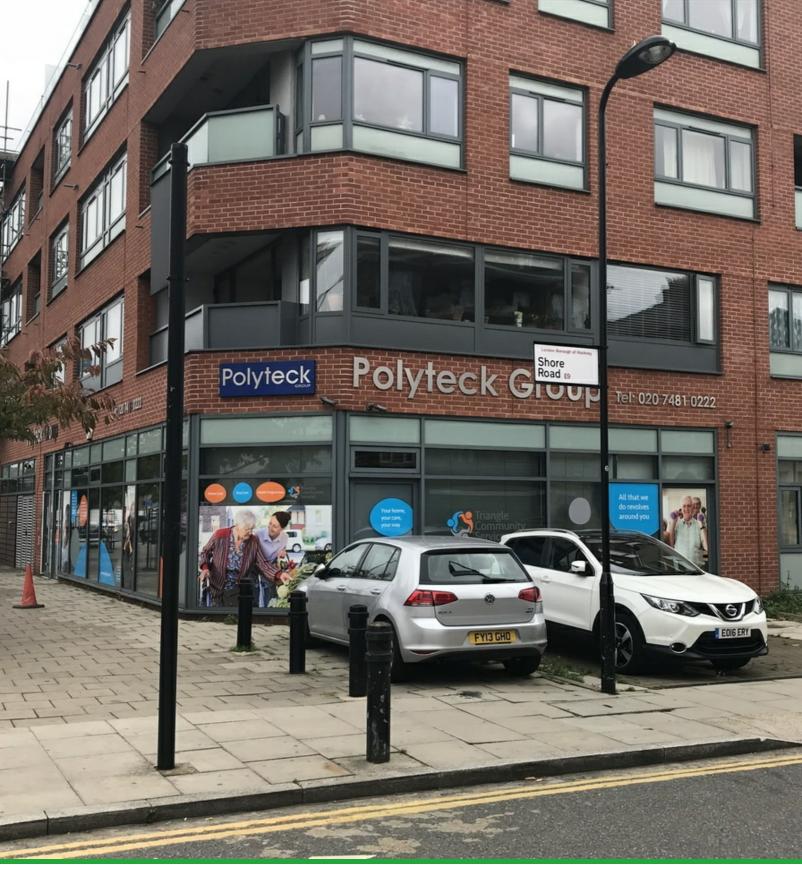

# 48-50 Well Street

48-50 Well Street, London, UK E9 7PZ

Office for rent, 1,463 sq ft, P.O.A

To request a viewing call us on 020 7489 8900

For more information visit https://realla.co/m/34289-48-50-well-street-48-50-well-street

# Fully fitted 'Plug and Play' offices available to let close to London Fields - 1,436 sq ft

48-50 Well Street is located on a prominent corner position, benefitting from excellent natural light.

The property is available by way of an assignment of the existing lease expiring June 2022, with a tenant only break option in June 2020, or by way of a new sublease expiring in June 2020.