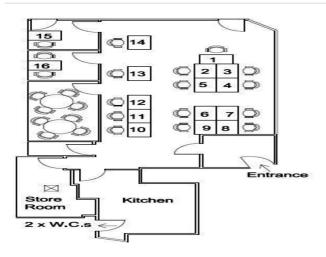

Alternatively a new lease is available direct from the Landlord subject to the terms.

The ground floor offices are currently fitted out offering open plan desking, 1 boardroom, 2 private offices/meeting rooms, 1 kitchenette and store room.

#### **Highlights**

- Fully Fitted 'plug and play' space
- Great natural light
- Comfort cooling
- Perimeter trunking
- Self contained entrance
- Kitchenette
- 2 car parking spaces