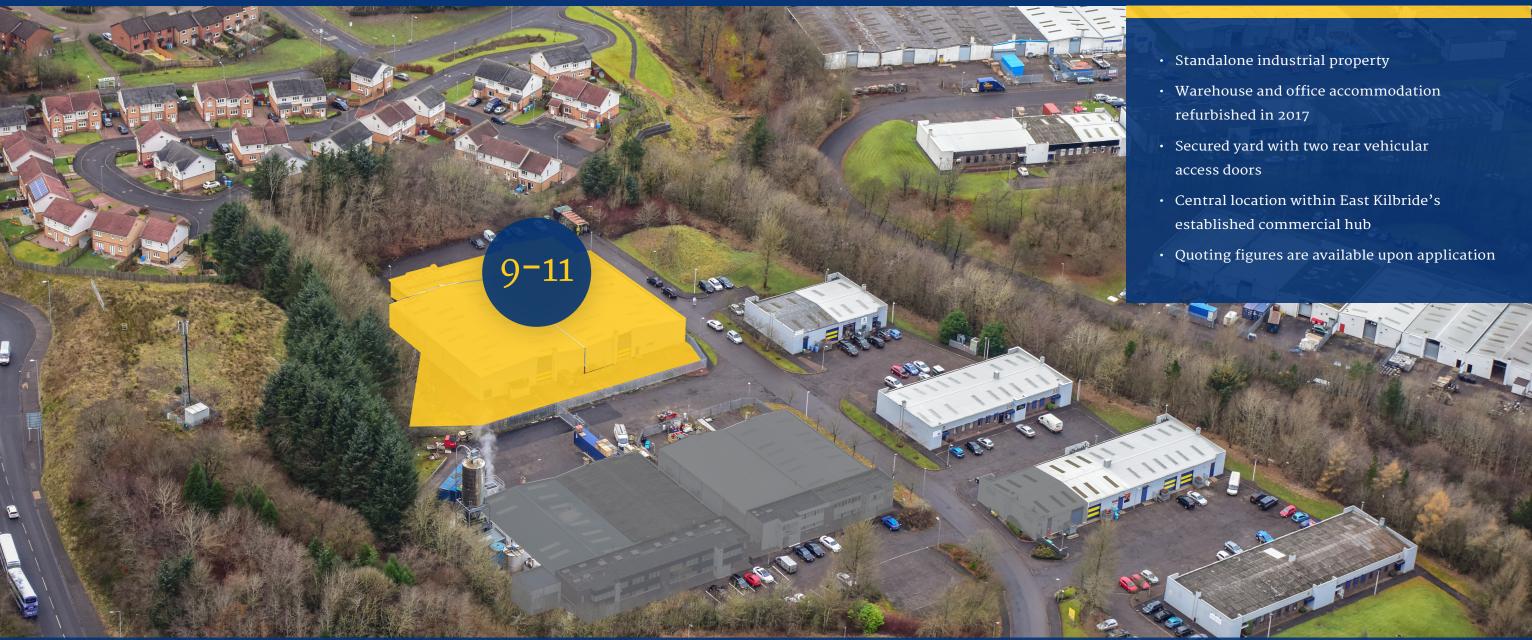

# Unit 9-11, Albion Way, Kelvin Industrial Estate East Kilbride, G75 oYN

Units 9-11 Albion Way form a standalone industrial property which benefits from a fully secured yard and a recent refurbishment of the internal warehouse and office accommodation.

Most recently the roof has been fully overclad, copies of the relevant warranties available upon request.

# Accommodation

The unit benefits from the following specification:

- First Floor office accommodation
- 3 phase power supply
- 2 electrically operated vehicle access loading doors
- Parking to the front of the property within a dedicated area
- Minimum clear eaves height of 4.0m