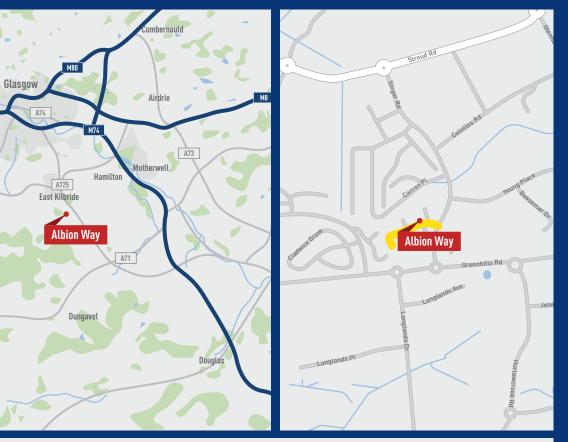

# Location

Albion Way is located in the established Kelvin Industrial Estate, some 3 miles south of East Kilbride town centre just off Greenhills Road within the established industrial area of Kelvin Industrial Estate. Greenshills Road connects to the A726, providing access to the M77 and M74 motorways.