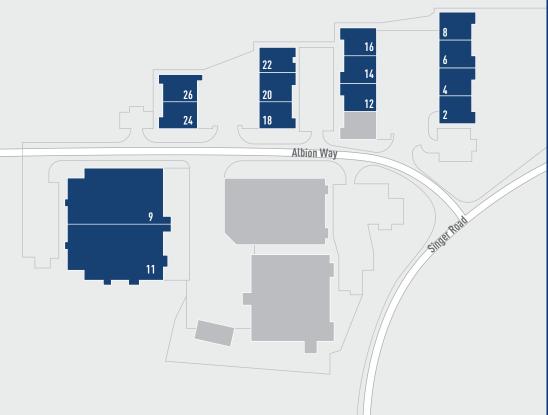

## Description

Kelvin Industrial Estate itself consists of a mix of small starter units and larger manufacturing and logistics warehouses. The area as a whole benefits from an excellent tenant mix as a result of the varied accommodation.

Units 9-11 Albion Way form a standalone industrial property which benefits from a fully secured yard and a recent refurbishment of the internal warehouse and office accommodation.

Most recently the roof has been fully overclad, copies of the relevant warranties available upon request.