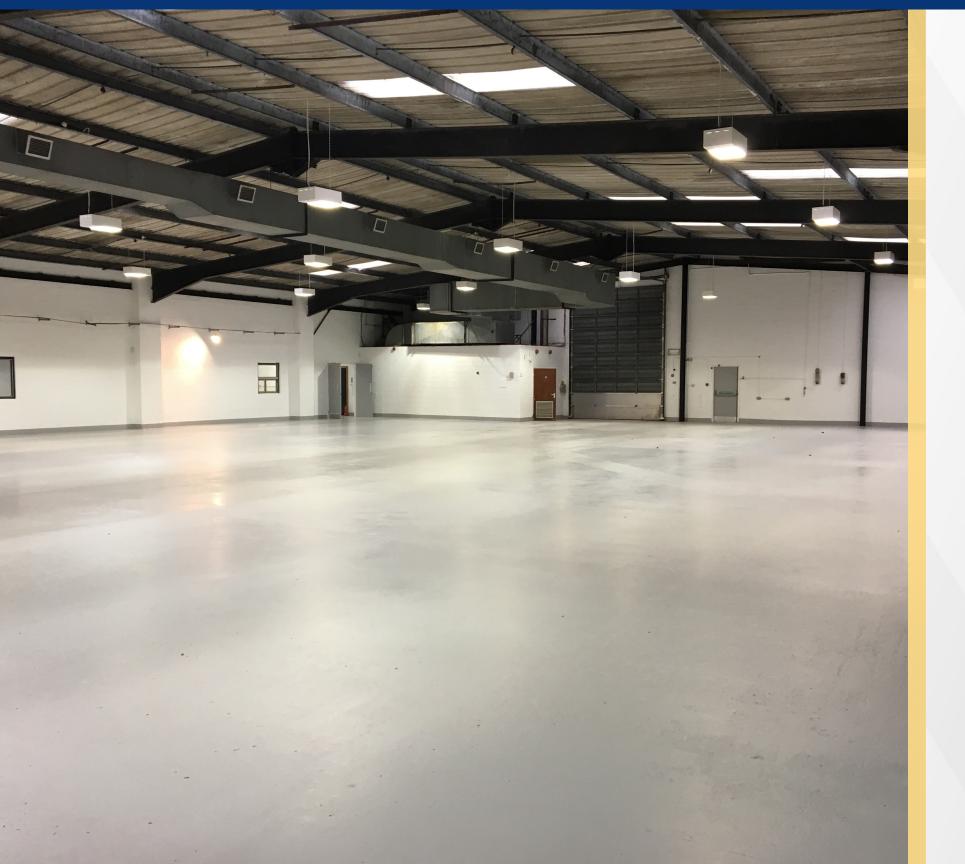

Units 9-11 Albion Way form a standalone industrial property which benefits from a fully secured yard and a recent refurbishment of the internal warehouse and office accommodation.

Most recently the roof has been fully overclad, copies of the relevant warranties available upon request.

# Accommodation

The unit benefits from the following specification:

- First Floor office accommodation
- 3 phase power supply
- 2 electrically operated vehicle access loading doors
- Parking to the front of the property within a dedicated area
- Minimum clear eaves height of 4.0m