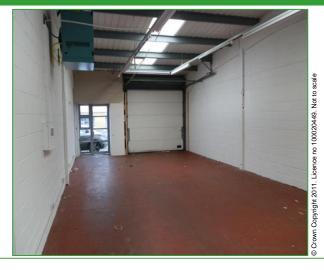

Externally the units benefit from full height up and over shutters providing vehicular access together with adjacent personnel doors all fronting on to the communal parking.

Internally the units are generally open plan finished with a concrete floor and painted blockwork walls. Male and female toilets are located to the rear and heating is provided via gas fired hot air blower.

## Accommodation

The typical specification includes:

- 3 phase power supply.
- Dedicated personnel door.
- Overhead vehicle access shutter.
- Office accommodation.
- Male & Female toilets.
- Gas fired air blower.