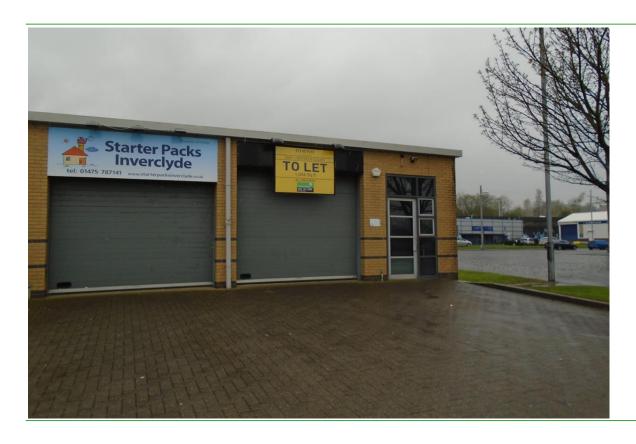

# TO LET INDUSTRIAL UNIT

Available from 1,040 sq ft

Empress Court St Andrew Street Greenock PA15 4RW

- · Modern industrial units with dedicated parking
- Available on FRI terms
- Highly prominent position fronting the A8 trunk road

#### Description

Empress Court is a modern industrial estate comprising of two opposing terraces of five industrial units in each. The terraces are of steel portal frame construction in-filled with blockwork surmounted by a pitched roof clad in profile sheeting.

Externally the units benefit from full height up and over shutters providing vehicular access together with adjacent personnel doors all fronting on to the communal parking.

Internally the units are generally open plan finished with a concrete floor and painted blockwork walls. Male and female toilets are located to the rear and heating is provided via gas fired hot air blower.