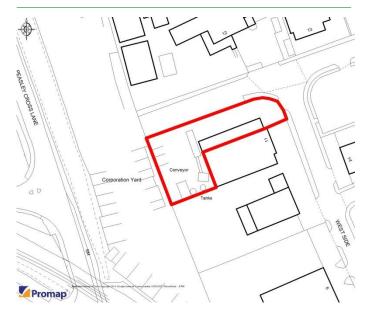

#### Description

The site comprises a regular open self contained storage yard with batching plant and associated offices / ancillary

The sit e has been most recently used as a concrete batching plant and would be suitable for a continuation of this use.

The site extends to circa 0.31 acres (0.126 ha).