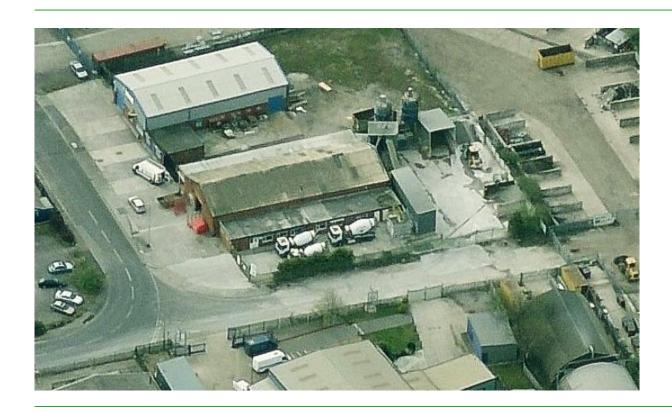

# CONCRETE BATCHING PLANT WITH OFFICES

0.31 acres (0.126 ha) with circa 1,520 sq ft (141 sq m) of ancillary space

- · batching plant suitable for continued use
- self contained secure hard surfaced yard area with ancillary office / storage space
- located close to centre of St Helens and with easy access to the motorway network

#### Description

The site comprises a regular open self contained storage yard with batching plant and associated offices / ancillary

The sit e has been most recently used as a concrete batching plant and would be suitable for a continuation of this use.

The site extends to circa 0.31 acres (0.126 ha).