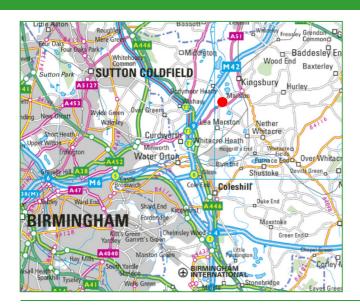

# Location

The property is located in Lea Marston, near Sutton Coldfield, accessed from Coton Road. There are direct links to the Kingsbury Road, linking to Dunton Island/Junction 9 of the M42 and T1 of the M6 Toll motorways.