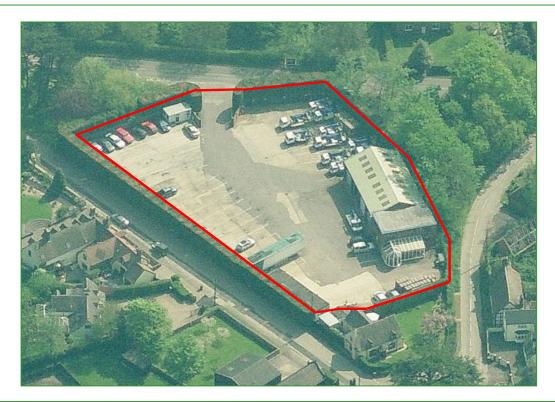

# TO LET SECURE DEPOT / STORAGE LAND

3,820 sq ft (354.85 sq m) on 0.71 acres

- Self-contained secure site
- Serviced and concreted 0.71 acre yard
- Excellent access to the surrounding road networks
- Available from June 2018

## Description

The property comprises the following specification;

- · Steel portal frame warehouse with brick elevations
- · 4 ground level loading doors
- High bay lighting
- 3 suspended hot air blow heaters
- · 4.1m eaves height
- Ground and first floor offices with separate reception
- 2 WC's
- Existing CCTV system available for use
- · Securely fenced, serviced and concreted 0.71 acre site
- Low site density of 12.4%

Total GIA 3,820 sq ft (354.85 sq m)

Total Site Area 0.71 acres