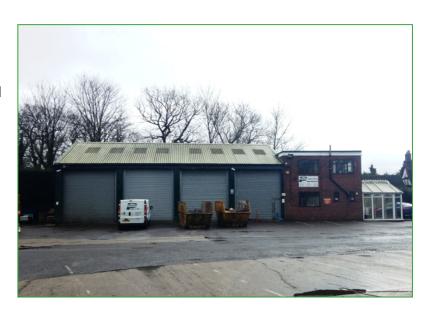

## Description

The property comprises the following specification;

- · Steel portal frame warehouse with brick elevations
- · 4 ground level loading doors
- High bay lighting
- 3 suspended hot air blow heaters
- · 4.1m eaves height
- Ground and first floor offices with separate reception
- 2 WC's
- Existing CCTV system available for use
- · Securely fenced, serviced and concreted 0.71 acre site
- Low site density of 12.4%

# Accommodation

We have measured the premises in accordance with the RICS Code of Measuring Practice (6<sup>th</sup> Edition) as follows:

 $\begin{array}{ll} \text{Warehouse} & 2,079 \text{ sq ft } (193.18 \text{ sq m}) \\ \text{Ground Floor Office} & 766 \text{ sq ft } (71.14 \text{ sq m}) \\ \text{First Floor Office} & 717 \text{ sq ft } (66.57 \text{ sq m}) \\ \text{Reception} & 258 \text{ sq ft } (23.96 \text{ sq m}) \end{array}$ 